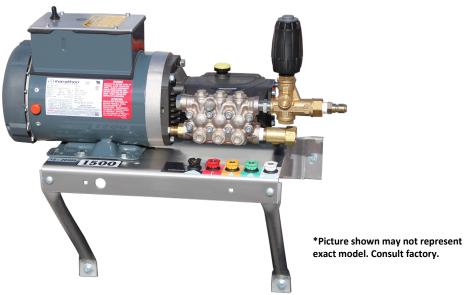

# EAGLE SERIES ELECTRIC WALL MOUNT/DIRECT DRIVE

WM/EE4020A

## 4GPM@2000PSI

230V/1PH/26A **6.0HP** 

RRA4G30E-F17Pump

### Standard Accessories

- Gun/wand assembly w/quick connects
- ◆ 50′ high pressure hose w/quick connects
- Chemical injector assembly w/quick connects
- 4 color-coded QC spray nozzles
- ♦ 1 color-coded QC chemical nozzle

#### Standard Features

- Revolutionary aircraft grade aluminum frame with lifetime warranty
- ♦ 50 mesh inlet filter
- Adjustable pressure unloader
- Thermo-sensor (prevents overheating in bypass mode)
- Commercial/Industrial grade motors
- 115 volt units include GFCI w/36 ' cord w/plug
- 230 volt units include 12 ' cord (no GFCI or plug)